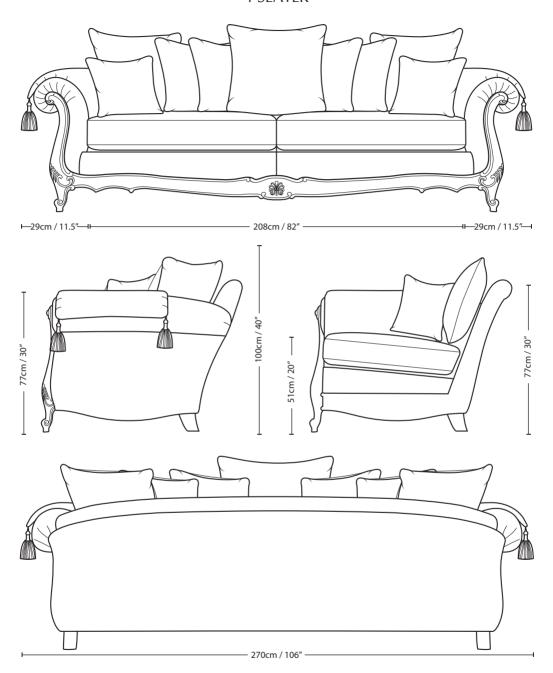

## **VALENTINO**

4 SEATER

| Overall     | Overall      | Overall    | Arm        | Back Height | Seat       | Arm          | Inside Width | Seat Depth  | Seat Depth  |
|-------------|--------------|------------|------------|-------------|------------|--------------|--------------|-------------|-------------|
| Height      | Width        | Depth      | Height     | of Frame    | Height     | Width        | Arm to Arm   | to Cushions | no Cushions |
| 100cm / 40" | 270cm / 106" | 99cm / 39" | 77cm / 30" | 77cm / 30"  | 51cm / 20" | 29cm / 11.5" | 208cm / 82"  | 51cm / 20"  | 74cm / 29"  |

Seating sizes vary to a great extent and particularly wherever there are soft cushions involved, this is magnified with front of seat to back cushion depths, whilst formal back cushions will vary with age and plumping. It is essential to note that scatter back cushion depths will adjust from which point you measure, overtime and with plumping, the accurate measurement does not exist as it will resize each and every time you enjoy its comfort.